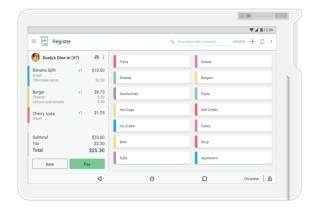

## Managing Your Business Made Easy

Accept all forms of payment
Stay protected with employee permissions
Access to 200+ apps on Clover app market
Robust inventory management
Manage tables

## Build Customer Loyalty & Sell More

Create a simple, custom loyalty program

Customer contact information management

Send real-time promos via text and email

Read customer feedback, and reply with coupons