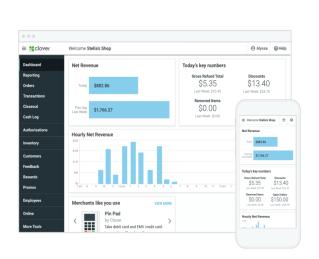

### Cloud Reporting Anywhere, Anytime

Cloud based data activity reporting

Monitor sales, activity and refunds remotely

Item-level reporting

Export sales, tax and payroll reports Track sales, inventory and promos